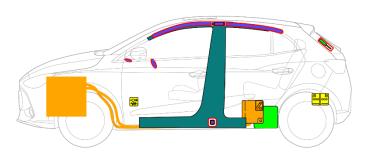

|          | Airbag                                                    |    | Stored gas inflator                   |                                        | Seat belt<br>pretensioner |      | SRS<br>control<br>unit                   |               | Pedestrian<br>protection<br>active<br>system      |
|----------|-----------------------------------------------------------|----|---------------------------------------|----------------------------------------|---------------------------|------|------------------------------------------|---------------|---------------------------------------------------|
| 5        | Automatic<br>rollover<br>protection<br>system             |    | Gas strut /<br>Preloaded<br>spring    |                                        | High strength zone        |      | Zone requiring special attention         |               | High voltage device that disconnects high voltage |
| 00000    | Battery low<br>voltage                                    | HH | Ultra<br>capacitor,<br>low<br>voltage |                                        | Fuel tank                 |      | Gas tank                                 |               | Safety valve                                      |
|          | Battery<br>pack, high-<br>voltage                         | 2  | High<br>voltage<br>power<br>cable     | ************************************** | Cable cut                 |      | Fuse box<br>disabling<br>high<br>voltage | <del>  </del> | High voltage<br>ultra-<br>capacitor               |
| <b>2</b> | Low voltage<br>device that<br>disconnects<br>high voltage | °  | Left drive<br>vehicle<br>model        |                                        |                           |      |                                          |               |                                                   |
|          | ID Nr. Version Nr.                                        |    | Vers                                  | Version date                           |                           | page |                                          |               |                                                   |
| M        | MG3 Hybrid+ 1.0 02/2024 Page 1                            |    | L of 4                                |                                        |                           |      |                                          |               |                                                   |