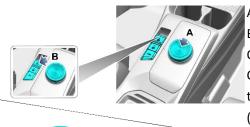

#### **Immobilise the Vehicle**

A: Place in P position;

B: Apply the EPB (indicator

ON);

C: Operate the star switch to turn off the power system (indicator LED's are OFF).

Use caution to ensure you never come into contact with the fuel tank or other harness while lifting or manipulating the vehicle.