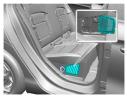

**Jacking or Lifting** 

Step 1

Step 1:Power off and disconnect the negative cable of 12V lowvoltage battery. The 12V battery position differs between vehicles.

Step 2

Step 2: Open the air intake cover plate under the right rear seat.

Step 3

Step 3: Pull out the clip from the manual service disconnect(A), press the end of the clip (B) and remove the manual service disconnect (Under the car).

| ID Nr.      | Version Nr. | Version date | page        |
|-------------|-------------|--------------|-------------|
| MG3 Hybrid+ | 1.0         | 02/2024      | Page 2 of 4 |