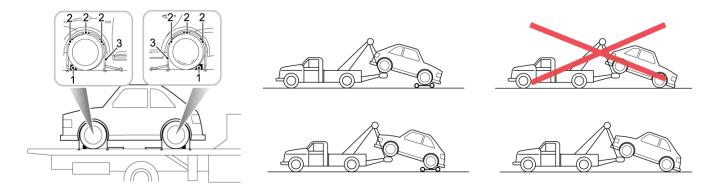

# 8. Towing / Transportation / Storage

- Personnel are prohibited from staying in the vehicle when towing and transporting the vehicle.
- When using a transporter to ship the vehicle always ensure the parking brake is applied, and the vehicle must be secured as illustrated.
- The vehicle can be towed from the site only when you make sure there is no safety risk. If the battery pack is deformed, leaks, smokes, etc., the safety risk should be solved first.
- Before towing the vehicle, switch on the hazard warning lamps, close all doors and lock the vehicle. The drive wheels MUST be suspended above the ground.
- When towing, DO NOT accelerate or brake suddenly, this can cause accidents.