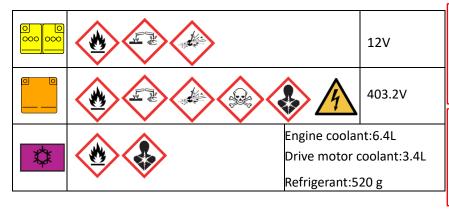

## 5. Stored Energy / Liquids / Gases / Solids

The battery assembly cover should never be breached or removed under any circumstances, including fire. Doing so may result in severe electrical burns, shocks, or electrocution.

When coolant leaks from the battery pack, it can

become unstable with a risk of thermal runaway. Check battery pack temperature with a thermal imaging camera.

Please consult the Owner's Handbook for detailed instructions

| 10. Explanation of Pictograms Used |                                    |   |                                     |                                        |                                  |                                                                                                                                                                                                                                                                                                                                                                                                                                                                                                                                                                                                                                                                                                                                                                                                                                                                                                                                                                                                                                                                                                                                                                                                                                                                                                                                                                                                                                                                                                                                                                                                                                                                                                                                                                                                                                                                                                                                                                                                                                                                                                                                |                                           |        |                                 |
|------------------------------------|------------------------------------|---|-------------------------------------|----------------------------------------|----------------------------------|--------------------------------------------------------------------------------------------------------------------------------------------------------------------------------------------------------------------------------------------------------------------------------------------------------------------------------------------------------------------------------------------------------------------------------------------------------------------------------------------------------------------------------------------------------------------------------------------------------------------------------------------------------------------------------------------------------------------------------------------------------------------------------------------------------------------------------------------------------------------------------------------------------------------------------------------------------------------------------------------------------------------------------------------------------------------------------------------------------------------------------------------------------------------------------------------------------------------------------------------------------------------------------------------------------------------------------------------------------------------------------------------------------------------------------------------------------------------------------------------------------------------------------------------------------------------------------------------------------------------------------------------------------------------------------------------------------------------------------------------------------------------------------------------------------------------------------------------------------------------------------------------------------------------------------------------------------------------------------------------------------------------------------------------------------------------------------------------------------------------------------|-------------------------------------------|--------|---------------------------------|
| T                                  | Hybrid<br>Electric<br>Vehicle      | A | Warning,<br>Electricity             | \\ \\ \\ \\ \\ \\ \\ \\ \\ \\ \\ \\ \\ | Airconditioni<br>ng<br>component | <b>A</b>                                                                                                                                                                                                                                                                                                                                                                                                                                                                                                                                                                                                                                                                                                                                                                                                                                                                                                                                                                                                                                                                                                                                                                                                                                                                                                                                                                                                                                                                                                                                                                                                                                                                                                                                                                                                                                                                                                                                                                                                                                                                                                                       | Lifting<br>point                          | ☐IR SS | thermal<br>Infrared<br>camera   |
| (K)                                | Steering<br>wheel, tilt<br>control |   | Seat<br>adjustment,<br>longitudunal |                                        | Seat height adjustment           | (No. of the last o | Use water<br>to<br>extinguish<br>the fire |        | Hazardous<br>to human<br>health |
|                                    | Flammable                          |   | Corrosives                          |                                        | Explosive                        |                                                                                                                                                                                                                                                                                                                                                                                                                                                                                                                                                                                                                                                                                                                                                                                                                                                                                                                                                                                                                                                                                                                                                                                                                                                                                                                                                                                                                                                                                                                                                                                                                                                                                                                                                                                                                                                                                                                                                                                                                                                                                                                                | Acute<br>toxicity                         |        |                                 |