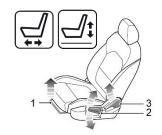

#### Glass types

Front window: Laminated glass
Rear window: Toughened glass

· Four door: Tempered glass

Fully release the locking lever, the steering wheel can be adjusted in 2 directions.

- 1、Forward/Backward adjustment
- 2 Cushion Height Adjustment \*
- 3、Backrest Adjustment