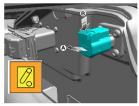

Step 3

Step 3: Pull out the clip from the manual service disconnect(A), press the end of the clip (B) and remove the manual service disconnect (Under the car).

| ID Nr.      | Version Nr. | Version date | page        |
|-------------|-------------|--------------|-------------|
| MG3 Hybrid+ | 1.0         | 02/2024      | Page 2 of 4 |