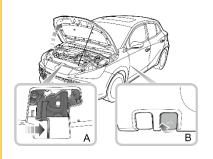

**Jacking or Lifting** 

Step 1

Step 1:Power off and disconnect the negative cable of 12V lowvoltage battery. The 12V battery position differs between vehicles.

Step 2

Step 2: Open the air intake cover plate under the right rear seat.

Step 3

Step 3: Pull out the clip from the manual service disconnect(A), press the end of the clip (B) and remove the manual service disconnect (Under the car).

| ID Nr.      | Version Nr. | Version date | page        |
|-------------|-------------|--------------|-------------|
| MG3 Hybrid+ | 1.0         | 02/2024      | Page 2 of 4 |