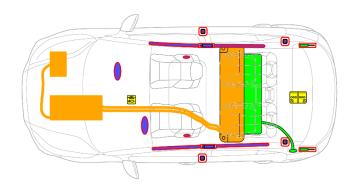

### 3. Disabling Direct Hazards / Safety Regulations

The vehicle power system can be shut down normally.

In cases of emergency, the high voltage system can be isolated by removing the manual service disconnect device.

**Jacking or Lifting** 

Step 1

Step 1:Power off and disconnect the negative cable of 12V lowvoltage battery. The 12V battery position differs between vehicles.

Step 2

Step 2: Open the air intake cover plate under the right rear seat.

Step 3

Step 3: Pull out the clip from the manual service disconnect(A), press the end of the clip (B) and remove the manual service disconnect (Under the car).

| ID Nr.      | Version Nr. | Version date | page        |
|-------------|-------------|--------------|-------------|
| MG3 Hybrid+ | 1.0         | 02/2024      | Page 2 of 4 |

## 5. Stored Energy / Liquids / Gases / Solids

The battery assembly cover should never be breached or removed under any circumstances, including fire. Doing so may result in severe electrical burns, shocks, or electrocution.

When coolant leaks from the battery pack, it can

become unstable with a risk of thermal runaway. Check battery pack temperature with a thermal imaging camera.