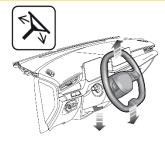

#### Glass types

Front window: Laminated glass
Rear window: Toughened glass

· Four door: Tempered glass

Fully release the locking lever, the steering wheel can be adjusted in 2 directions.

- 1、Forward/Backward adjustment
- 2 Cushion Height Adjustment \*
- 3、Backrest Adjustment