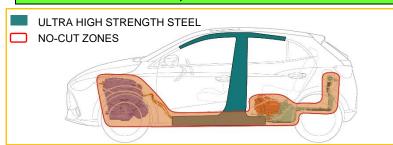

# 8. Towing / Transportation / Storage

- Personnel are prohibited from staying in the vehicle when towing and transporting the vehicle.
- When using a transporter to ship the vehicle always ensure the parking brake is applied, and the vehicle must be secured as illustrated.
- The vehicle can be towed from the site only when you make sure there is no safety risk. If the battery pack is deformed, leaks, smokes, etc., the safety risk should be solved first.
- Before towing the vehicle, switch on the hazard warning lamps, close all doors and lock the vehicle. The drive wheels MUST be suspended above the ground.
- When towing, DO NOT accelerate or brake suddenly, this can cause accidents.